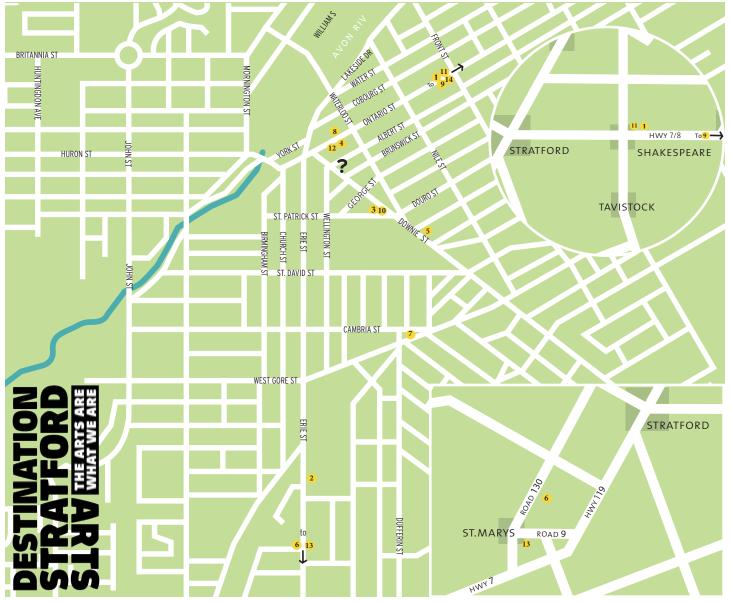

## 2024 Bacon & Ale Trail Offers

- 1. Best Little Pork Shoppe (Shakespeare) 4 Bacon Burgers to BBQ at home
- 2. Black Angus Bakery & Catering dozen Bacon Shortbread cookies
- 3. Black Swan Brewing Co. mini tasting flight of 4 seasonal craft beers
- 4. Bradshaws Malty & Hoppy Beer Jellies: Imperial IPA, Scottish Ale, Oatmeal Brown or Black Garlic Dark Ale
- 5. Brch & Wyn choice of 1 of 2 house-made draft beers & a mini Cubano sandwich.
- 6. Broken Rail Brewing (St. Marys) tasting flight paddle with 4 options to choose from
- 7. Jobsite Brewing Co. flight of four samples, mix and match between four regulars and everchanging apprentice series beers. Take-out option: 2 cans of takeaway beer.
- 8. Mercer Kitchen & Beer Hall tasting 2 styles of artisan bacon paired with 6oz local craft beer
- 9. The Perth Farmhouse (Perth East) By the glass cider on the barn patio or pasture patio
- 10. Poppin' Kettle Corn large bag (approximately 12 cups) bacon cheddar popcorn
- 11. Shakespeare Brewing Company (Shakespeare) flight of small batch seasonal beers
- 12. Small-Mart General Mercantile bacon flavoured jelly beans
- 13. Stone Home Creatives (St. Marys) 1 bacon & 1 beer candle
- 14. Stratford Country Club ultimate grilled cheese: garlic/cheese spread, cheddar, provolone, bacon

## 2024 BACON & ALE TRAIL MAP & HOURS

1. Best Little Pork Shoppe 2146 Line 34 Perth East (Hwy 7&8), SHAKESPEARE | Daily 10am-6pm. Closed Oct 14.

2. Black Angus Bakery & Catering 433 Erie St. | Mon - Fri 8am-6pm, Sat 10am-2pm. Closed Oct 14.

**3. Black Swan Brewing Co.** 144 Downie St. | Sun & Mon Noon-5pm, Tue - Sat 11am- 9pm

4. Bradshaws 129 Ontario St. |Mon - Sat 10am-6pm,

Sun 11am-5pm. Closed Oct 13 & 14.

5. Brch & Wyn 245 Downie St. | Mon-Wed 8am-4pm, Thu-Sat 8am-9pm, Sun 9am-2pm. Closed Oct 14. 6. Broken Rail Brewing

480 Glass St., ST. MARYS | Tue -Thu Noon-9pm, Fri & Sat Noon-10pm, Sun Noon-6pm. Oct 14 Noon-5pm.

7. Jobsite Brewing 45 Cambria St. | Wed - Sat 11am-9pm, Sun 11am-4pm

8. Mercer Kitchen | Beer Hall 108 Ontario St. | Trail item daily 11:30am-9pm 9. The Perth Farmhouse 4596 Wilmot Easthope Rd., PERTH EAST | Oct 5 & 6 10am-5pm. Closed for the season after Oct 6.

10. Poppin' Kettle Corn 164 Downie St. | Mon - Wed & Fri 11am- 5pm, Thu 11am-5:30pm, Sat 11am-4pm, Sun 11am-3pm. Closed Oct 14, 21 & 22.

11. Shakespeare Brewing Company 2178 Line 34, SHAKESPEARE | Thu & Fri Noon-6pm, Sat & Sun Noon-4pm **12. Small-Mart General Mercantile** 119 Ontario St. | Sun & Tue 11am-5pm, Wed - Sat 10am-6pm. Closed Oct 13.

**13. Stone Home Creatives** 158 Queen St. E, ST. MARYS | Mon 10am-5pm, Tue - Fri 10am- 5:30pm, Sat 9:30am-4pm, Sun Noon-3pm. Closed Oct 13 & 14.

14. Stratford Country Club53 Romeo St. N | Daily 11am-8pm (dine-in or take-out - please pre-order for take-out before arriving)