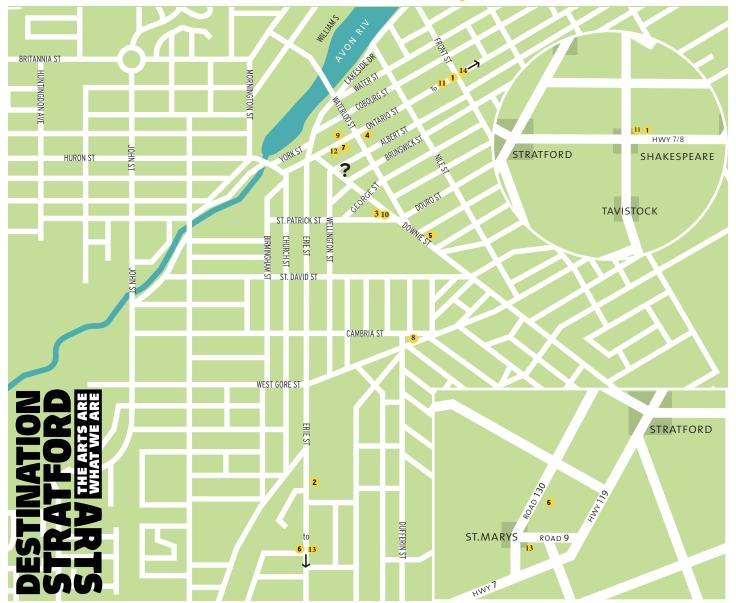

## 2024 BACON & ALE TRAIL MAP & HOURS

- 1. Best Little Pork Shoppe 2146 Line 34 Perth East (Hwy 7&8), SHAKESPEARE | Daily 10am-6pm. Closed May 20.
- 2. Black Angus Bakery & Catering 433 Erie St. | Mon - Fri 8am-6pm, Sat 10am-2pm. Closed May 6-11 & 20.
- **3. Black Swan Brewing Co.** 144 Downie St. | Sun & Mon Noon-5pm, Tue Sat 11am- 9pm
- **4. Boar's Head Pub** 161 Ontario St. |Tue Sun 11:30am-9pm

- 5. Brch & Wyn 245 Downie St. | Mon-Wed 8am-4pm, Thu-Sat 8am-9pm, Sun 9am-2pm.
- 6. Broken Rail Brewing 480 Glass St., ST. MARYS | May 1-19: Tue - Thu 3-9pm, Fri & Sat Noon-9pm, Sun Noon-6pm. May 20 Noon-5pm. May 21-31: Tue - Thu Noon-9pm, Fri & Sat
- 7. Bradshaws 129 Ontario St. | Mon - Sat 10am-6pm, Sun 11am-5pm. May 20 11am-5pm.

Noon-10pm, Sun Noon-6pm.

- 8. Jobsite Brewing 45 Cambria St. | Wed - Sat 11am-9pm, Sun 11am-4pm
- 9. Mercer Kitchen | Beer Hall 108 Ontario St. | Trail item daily 11:30am-9pm
- 10. Poppin' Kettle Corn 164 Downie St. | Mon - Fri 11am-5pm, Sat 11am-4pm, Sunday 11am-3pm. May 20 11am-5pm.
- 11. Shakespeare Brewing Company 2178 Line 34, SHAKESPEARE |Thu & Fri Noon-6pm, Sat & Sun Noon-4pm

- 12. Small-Mart General Mercantile 119 Ontario St. | May 1-12: Mon - Fri 11am-5pm, Sat 10am-6pm, Sun 11am-5pm. May 13-31: Sun - Tue 11am-5pm, Wed Sat 10am 6pm
- Wed Sat 10am-6pm. May 20 11am-5pm.
- 13. Stone Home Creatives 158 Queen St. E, ST. MARYS | Mon & Tue 10am-5pm, Wed Fri 10am-5:30pm, Sat 9:30am-4pm, Sun Noon-3pm. Closed May 20.
- **14. Stratford Country Club** 53 Romeo St. N | Daily 11am-8pm (dine-in or take-out please pre-order for take-out before arriving)